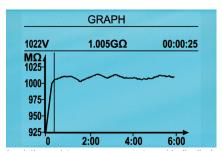

Insulation resistance measurement graphically displayed at the completion of the test at the push of a button.